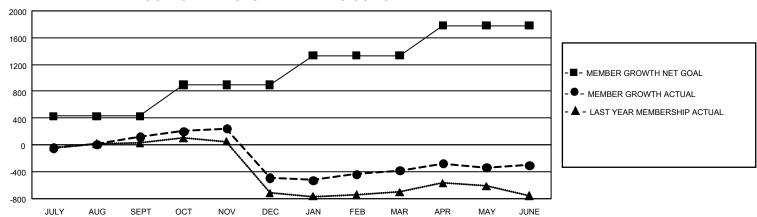

## GOALS AND ACTUAL MEMBERS CUMULATIVE

| DROPPED CLUBS: 29       |              | 509 CLUBS OF 788 ADDED 1<br>OR MORE NEW MEMBERS | GENDER DISTRIBUTION                   |                |
|-------------------------|--------------|-------------------------------------------------|---------------------------------------|----------------|
|                         |              |                                                 | MALE                                  | 6,820 (45.51%) |
|                         |              |                                                 | FEMALE                                | 8,165 (54.48%) |
| DROPPED MEMBERS         |              |                                                 | NON BINARY                            | 1 (0.01%)      |
| DECEASED                | 125          |                                                 | PREFER NOT TO ANSWER                  | 1 (0.01%)      |
| CLUB CANCELLED<br>OTHER | 286<br>2,497 | CLICK HERE FOR                                  | TOTAL FAMILY UNIT MEMBERS 4,950       |                |
| TOTAL                   | 2,908        | CUMULATIVE MEMBERSHIP DATA                      | FAMILY MEMBERS PAYING HALF DUES 2,826 |                |

| Members               |                           |                         |                                                    |  |  |  |  |  |
|-----------------------|---------------------------|-------------------------|----------------------------------------------------|--|--|--|--|--|
| RESULTS FOR 2023-2024 |                           |                         |                                                    |  |  |  |  |  |
| QUARTER               | MEMBER GROWTH NET<br>GOAL | MEMBER GROWTH<br>ACTUAL | DROPPED MEMBERS<br>ACTUAL (including<br>transfers) |  |  |  |  |  |
| JULY/AUG/SEF          | PT 429                    | 626                     | 431                                                |  |  |  |  |  |
| OCT/NOV/DEC           | 469                       | 634                     | 1,187                                              |  |  |  |  |  |
| JAN/FEB/MAR           | 437                       | 563                     | 348                                                |  |  |  |  |  |
| APR/MAY/JUNI          | 445                       | 1,103                   | 947                                                |  |  |  |  |  |