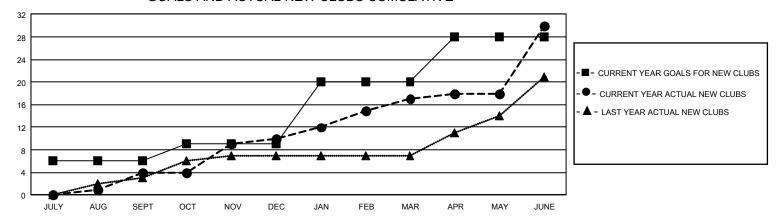

## GOALS AND ACTUAL NEW CLUBS CUMULATIVE

## GMT Constitutional Area 3, Group D

REPORT DOES NOT INCLUDE CLUBS IN UNDISTRICTED AREAS.

| Clubs                 |               |           |               |        |  |  |
|-----------------------|---------------|-----------|---------------|--------|--|--|
| RESULTS FOR 2023-2024 |               |           |               |        |  |  |
| QUARTER               | NEW CLUB GOAL | NEW CLUBS | DROPPED CLUBS |        |  |  |
| JULY/AUG/SEPT         | 18            | 4         | 5             |        |  |  |
| OCT/NOV/DEC           | 9             | 6         | 7             | llo    |  |  |
| JAN/FEB/MAR           | 33            | 7         | 8             | ∥,     |  |  |
| APR/MAY/JUNE          | 24            | 13        | 9             | $\  A$ |  |  |